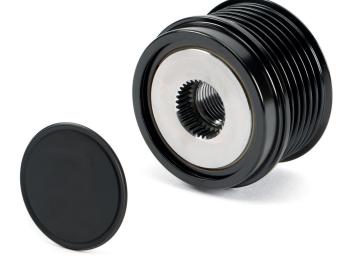

Fig. 2: 535 0192 10 - new design

As part of the on-going development of our products, the overrunning alternator pulley 535 0192 10 has been modified.

The previous design (Fig. 1) is being replaced by a new design (Fig. 2). During the transition phase, stocks may become mixed.