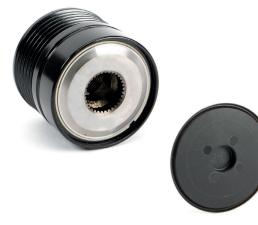

## **Visual differences**

Manufacturer: Alfa Romeo, Fiat

Models:

Alfa Romeo: Mito Fiat: Punto

**Engines:** 1.3 D Multijet

Part no.: 535 0192 10

For current listing refer to catalogue media

Fig. 1: 535 0192 10 - old design

Fig. 2: 535 0192 10 - new design

As part of the on-going development of our products, the overrunning alternator pulley 535 0192 10 has been modified.

The previous design (Fig. 1) is being replaced by a new design (Fig. 2). During the transition phase, stocks may become mixed.